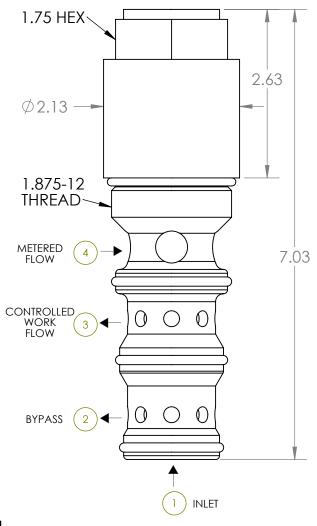

## **Cavity**

SFP 24-4

#### Installation

65 to 75 ft-lbs

# Cartridge Weight

3.9 lbs

To order, use part number: SFP25688