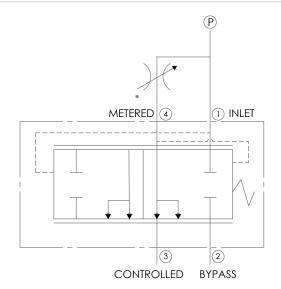

#### **Function**

Four port priority flow divider cartridge providing pressure compensated flow control to the priority port with excess flow diverted downstream to tank or another function. Bypass oil can be used to power other functions without significant affect on priority flow even when pressures exceed working pressure of the priority leg.

#### **Applications**

Circuits requiring compensated flow to a priority circuit with excess oil bypassed either to tank or a secondary function.