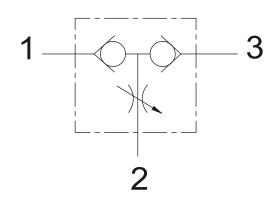

#### Function

Manually-operated Pressure Release Valve. Turn fully clockwise to close. Turn 1/4 turn counterclockwise to release pressure from both ports 1 and 3, out to port 2.

**Application** 

Released trapped residual pressure in a hydraulic system. Ideal for releasing pressure trapped in hydraulic hoses to ease operation of quick-disconnects.