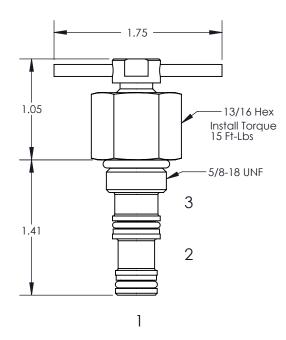

# SFP25859

### Pressure Release Valve



#### Function

Manually-operated Pressure Release Valve. Turn fully clockwise to close. Turn 1/4 turn counterclockwise to release pressure from both ports 1 and 3, out to port 2.

**Application** 

Released trapped residual pressure in a hydraulic system. Ideal for releasing pressure trapped in hydraulic hoses to ease operation of quick-disconnects.

#### Pressure

3000 PSI maximum

#### Flow

1 GPM

Cavity

Hydraforce VC07-3, Delta Mini 3W

## **Media Temperature** • -40° to 100° C

Leakage

1 drop per minute @ 1000 psi

#### Construction

- Steel
- Exposed parts plated

#### **Available Options**

Consult Factory for details

Line Bodies

#### Seal Kit

SK7-3

#### Cartridge Weight

0.2 lbs





#### **HOW TO ORDER:**

9.1