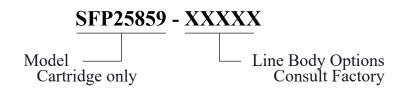

# SFP25859

### Pressure Release Valve



#### Function

Manually-operated Pressure Release Valve. Turn fully clockwise to close. Turn 1/4 turn counterclockwise to release pressure from both ports 1 and 3, out to port 2.

**Application** 

Released trapped residual pressure in a hydraulic system. Ideal for releasing pressure trapped in hydraulic hoses to ease operation of quick-disconnects.

#### Pressure

3000 PSI maximum

#### Flow

1 GPM

Cavity

Hydraforce VC07-3, Delta Mini 3W

## **Media Temperature** • -40° to 100° C

Leakage

1 drop per minute @ 1000 psi

#### Construction

- Steel
- Exposed parts plated

#### **Available Options**

Consult Factory for details

Line Bodies

#### Seal Kit

SK7-3

#### Cartridge Weight

0.2 lbs





#### **HOW TO ORDER:**

9.1